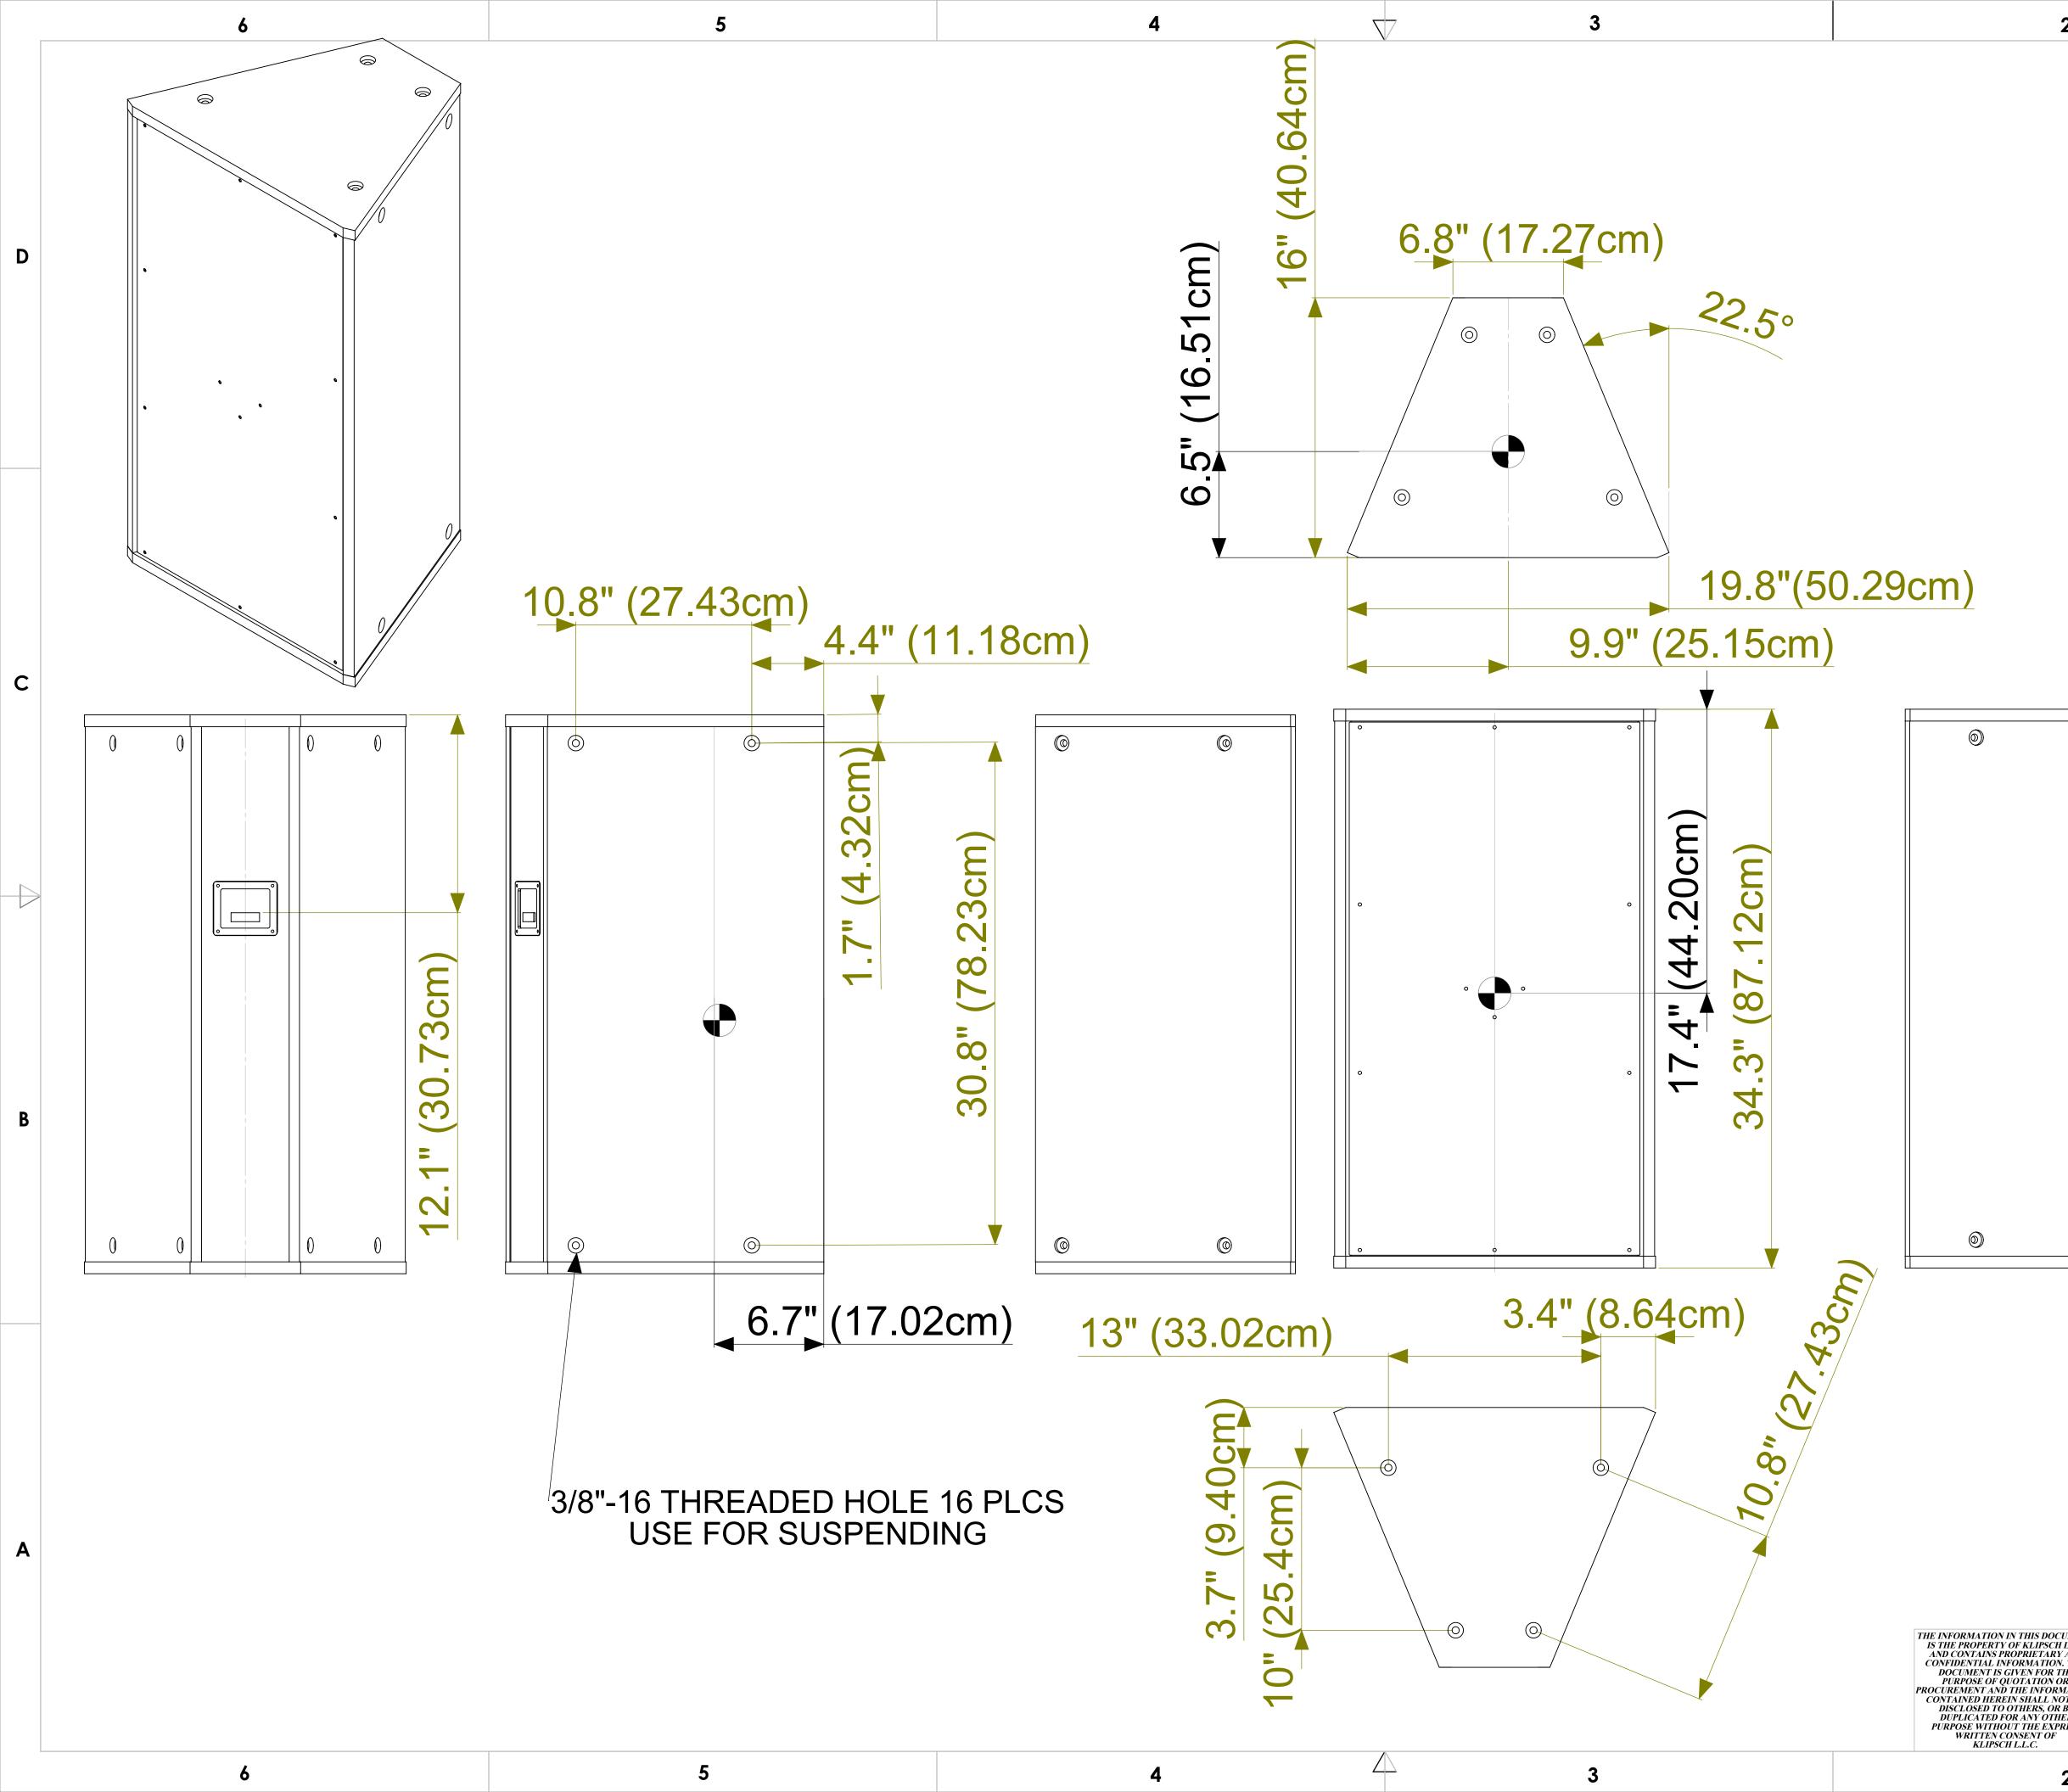

| 2                      |                |           |                         |              |                         |              |          | 1                    | dwg. no. | 05042                         | REV.            |          |
|------------------------|----------------|-----------|-------------------------|--------------|-------------------------|--------------|----------|----------------------|----------|-------------------------------|-----------------|----------|
|                        |                |           |                         |              |                         |              |          | SIONS                |          | D 1 75                        |                 |          |
|                        |                |           | REV. EC                 | CO NO.       | RELEASED                |              | DESCRI   | PTION                |          | DATE<br>08072015              | APPROVED<br>RDJ |          |
|                        |                |           |                         |              |                         |              |          |                      |          |                               |                 |          |
|                        |                |           |                         |              |                         |              |          |                      |          |                               |                 |          |
|                        |                |           |                         |              |                         |              |          |                      |          |                               |                 |          |
|                        |                |           |                         |              |                         |              |          |                      |          |                               |                 |          |
|                        |                |           |                         |              |                         |              |          |                      |          |                               |                 |          |
|                        |                |           |                         |              |                         |              |          |                      |          |                               |                 |          |
|                        |                |           |                         |              |                         |              |          |                      |          |                               |                 | D        |
|                        |                |           |                         |              |                         |              |          |                      |          |                               |                 |          |
|                        |                |           |                         |              |                         |              |          |                      |          |                               |                 |          |
|                        |                |           |                         |              |                         | $\mathbb{R}$ |          | GRA                  |          | Y                             |                 |          |
|                        |                |           | - 0                     |              |                         |              | 1        |                      | V I I    | I                             |                 |          |
|                        |                |           |                         |              |                         |              |          |                      |          |                               |                 |          |
|                        |                |           |                         |              |                         |              |          |                      |          |                               |                 |          |
|                        |                |           |                         |              |                         |              |          |                      |          |                               | -               |          |
|                        |                |           |                         |              |                         |              |          |                      |          |                               |                 |          |
|                        |                |           |                         |              |                         |              |          |                      |          |                               |                 |          |
|                        |                |           |                         |              |                         |              |          |                      |          |                               |                 |          |
|                        |                |           |                         |              |                         |              |          |                      |          |                               |                 |          |
|                        |                |           |                         |              |                         |              |          |                      |          |                               |                 |          |
|                        |                |           |                         |              |                         |              |          |                      |          |                               |                 |          |
|                        |                |           |                         |              |                         |              |          |                      |          |                               |                 |          |
|                        |                |           |                         |              |                         |              |          |                      |          |                               |                 | С        |
|                        |                |           |                         |              |                         |              |          |                      |          |                               |                 | C        |
|                        | 0              |           |                         |              |                         |              |          |                      |          |                               |                 |          |
|                        |                |           |                         |              |                         |              |          |                      |          |                               |                 |          |
|                        |                |           |                         |              |                         |              |          |                      |          |                               |                 |          |
|                        |                |           |                         |              |                         |              |          |                      |          |                               |                 |          |
|                        |                |           |                         |              |                         |              |          |                      |          |                               |                 |          |
|                        |                |           |                         |              |                         |              |          |                      |          |                               |                 |          |
|                        |                |           |                         |              |                         |              |          |                      |          |                               |                 |          |
|                        |                |           |                         |              |                         |              |          |                      |          |                               |                 |          |
|                        |                |           |                         |              |                         |              |          |                      |          |                               |                 |          |
|                        |                |           |                         |              |                         |              |          |                      |          |                               |                 |          |
|                        |                |           |                         |              |                         |              |          |                      |          |                               |                 |          |
|                        |                |           |                         |              |                         |              |          |                      |          |                               |                 |          |
|                        |                |           |                         |              |                         |              |          |                      |          |                               |                 |          |
|                        |                |           |                         |              |                         |              |          |                      |          |                               |                 |          |
|                        |                |           |                         |              |                         |              |          |                      |          |                               |                 | В        |
|                        |                |           |                         |              |                         |              |          |                      |          |                               |                 | _        |
|                        |                |           |                         |              |                         |              |          |                      |          |                               |                 |          |
|                        |                |           |                         |              |                         |              |          |                      |          |                               |                 |          |
|                        |                |           |                         |              |                         |              |          |                      |          |                               |                 |          |
|                        | <u> </u>       |           |                         |              |                         |              |          |                      |          |                               |                 |          |
|                        |                |           |                         |              |                         |              |          |                      |          |                               |                 |          |
|                        |                |           |                         |              |                         |              |          |                      |          |                               |                 |          |
|                        |                |           |                         |              |                         |              |          |                      |          |                               |                 |          |
|                        |                |           |                         |              |                         |              |          |                      |          |                               |                 |          |
|                        |                |           |                         |              |                         |              |          |                      |          |                               |                 |          |
|                        |                |           |                         |              |                         |              |          |                      |          |                               |                 |          |
|                        |                |           |                         |              |                         |              |          |                      |          |                               |                 |          |
|                        |                |           |                         |              |                         |              |          |                      |          |                               |                 |          |
|                        |                |           |                         |              |                         |              |          |                      |          |                               |                 |          |
|                        |                |           |                         |              |                         |              |          |                      |          |                               |                 |          |
|                        |                |           |                         |              |                         |              |          |                      |          |                               |                 | Α        |
|                        |                |           | TOLERAI                 | SE SPECIFIED | DO                      | NOT SC       | ALE      | VOEK                 |          |                               | sch             | ā        |
|                        |                |           | DECIMAL<br>.XXX ± .020  |              | APPROVALS               |              |          | A                    |          | IDIO TECHNOLOGIES             |                 | DWG. NO. |
| UMENT                  | WHERE US       | ED        | FRACTI                  |              |                         | NATURES      | DATE     |                      |          | 37 COUNT<br># 278<br>HOPE, AR | 3               | D        |
| AND<br>M. THIS<br>THE  |                |           | ± 1/64<br>ANGL          | 1<br>E       | ORIGINATOR:<br>CHECKER: |              |          | TITLE:               | -396-SN  |                               |                 | D105042  |
| OR<br>MATION<br>OT BE  | MATERIAL SPECI | FICATIONS | ± 1°                    |              | ENGINEER:               | RDJ          | 08072015 |                      | CH DRA   |                               |                 | 42       |
| BE<br>ER<br>ER<br>RESS |                |           |                         | [0.8]/       | MFG ENG:<br>REVISED BY: |              |          |                      |          |                               | REV.            | A REV.   |
| NE33                   |                |           | $\overline{\checkmark}$ | $\bigvee$    |                         |              |          | D<br>DIM: INCH [METR | D105042  | N/A SHEET:                    | 1 OF 1          |          |