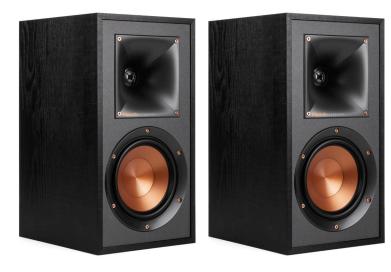

# **R-51M**

#### 90° x 90° TRACTRIX HORN

Our exclusive Tractrix<sup>®</sup> horn technology delivers the power, detail and emotion of the live music experience with the cleanest, most natural sound possible.

## LINEAR TRAVEL SUSPENSION (LTS) ALUMINUM TWEETER WITH KAPTON SUSPENSION

The exclusive Linear Travel Suspension (LTS) minimizes distortion for enhanced, detailed performances. Kapton<sup>®</sup> is an extremely light and rigid material used in the tweeter suspension to provide high efficiency and improve resolution and detail. LTS tweeters are a hallmark of Klipsch speakers, making it a core component of some of the best speakers in the world.

#### SPUN COPPER IMG WOOFER

Injection Molded Graphite (IMG) woofer cones are exceptionally light while being extremely rigid - providing remarkable low frequency response, with minimal cone breakup and distortion. When paired with the Tractrix Horn-loaded LTS tweeter, it provides speaker efficiency highest in its class.

#### SLEEK, CONTEMPORARY APPEARANCE

Exposed fasteners and low profile magnetic grilles give the speakers a polished, modern appearance.

## MDF CABINET WITH SCRATCH-RESISTANT, TEXTURED WOOD GRAIN VINYL

Stylish aesthetic with absolute durability that results in a seamless integration into any décor.

### **HIGH QUALITY CABINET DESIGN**

Reinforced MDF construction reduces cabinet vibration for less audible coloration and improved sonic accuracy.